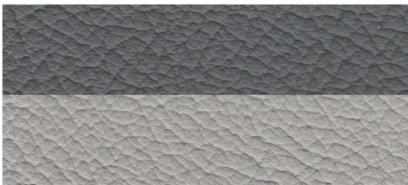

## **ZODIAC 601XL/650 INTERIOR KIT**

207x1511 208x1631 Dark Grey Main Medium Grey Accent

207x1631 218x1632 Medium Grey Main Light Grey Accent

208x1631 Medium Grey Main

M2010 1008 Medium Grey Fabrik

> M2010 1005 Grey Fabrik

Leather 1090 933 Anthrazite Grey

Leather L1090 921 Medium Grey

218x1983 208x3104 Beige Main Sand Accent

> 218x1630 Light Brown Beige Main

L1090 916 Brown Beige Leather Main

L1090 908

Light Brown Beige Leather Main