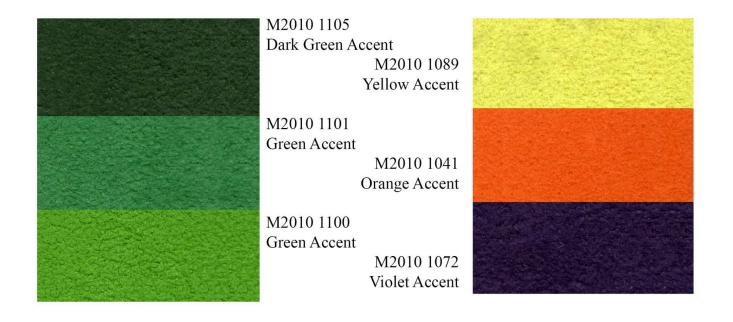

207x3266 Dark Brown Main 207x3264 Medium Brown Accent M2010 1063 Brown Fabric Accent

207x3262 Medium Tan Main 207x3261 Tan Accent

M2010 1065 Light Blue Fabric Accent

> M2010 1083 King's Blue Fabric Accent