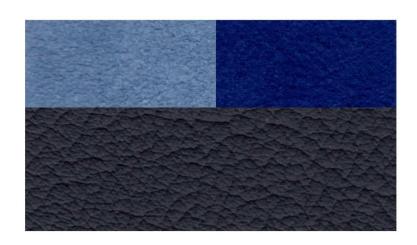

## **ZODIAC 601XL/650 INTERIOR KIT**

207x1511 208x1631 Dark Grey Main Medium Grey Accent

207x1631 218x1632 Medium Grey Main Light Grey Accent

208x1631 Medium Grey Main

M2010 1008 Medium Grey Fabrik

> M2010 1005 Grey Fabrik