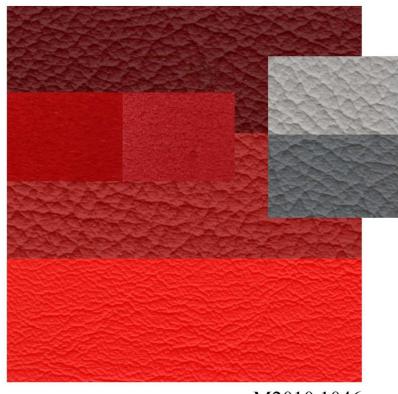

> > 218x1635 Dark Grey Main

218x1637 Dark Red Main 218x1638 Medium Dark Red Main 207x1173 Ferrari Red Main

> 218x1631 Light Grey Accent 218x1632 Dark Grey Accent

M2010 1046 Red MicroFabric Accent M2010 1045 Medium Dark Red MicroFabric Accent