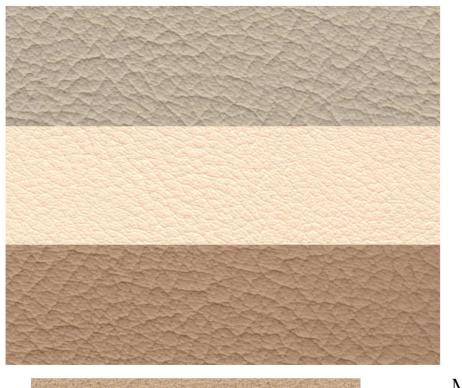

Leather 1090 933 Anthrazite Grey

Leather L1090 921 Medium Grey

218x1983 208x3104 Beige Main Sand Accent

> 218x1630 Light Brown Beige Main

L1090 916 Brown Beige Leather Main

L1090 908

Light Brown Beige Leather Main