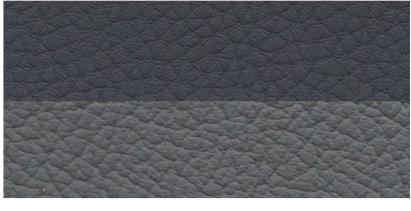

## **ZODIAC 601XL/650 INTERIOR KIT**

207x1511 208x1631 Dark Grey Main Medium Grey Accent

207x1631 218x1632 Medium Grey Main Light Grey Accent

208x1631 Medium Grey Main

M2010 1008 Medium Grey Fabrik

> M2010 1005 Grey Fabrik

Leather 1090 933 Anthrazite Grey

Leather L1090 921 Medium Grey

218x1983 208x3104 Beige Main Sand Accent

> 218x1630 Light Brown Beige Main

L1090 916 Brown Beige Leather Main

L1090 908

Light Brown Beige Leather Main