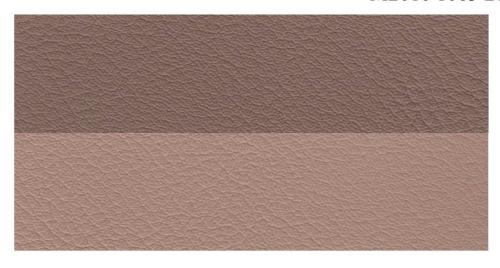

## **ZODIAC 601XL/650 INTERIOR KIT**

207x1511 208x1631 Dark Grey Main Medium Grey Accent

207x1631 218x1632 Medium Grey Main Light Grey Accent

208x1631 Medium Grey Main

M2010 1008 Medium Grey Fabrik

> M2010 1005 Grey Fabrik